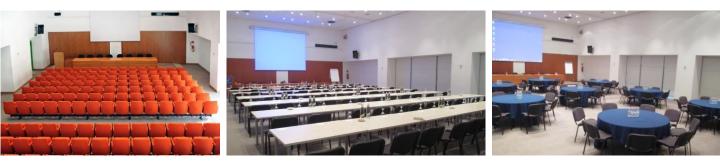

## **ROOM LONDRA – ground level**

|        |                   |                 | iii           |              |               |
|--------|-------------------|-----------------|---------------|--------------|---------------|
| 216smq | h 5,4m<br>18mx12m | 210 fixed seats | max 120 seats | max 50 seats | max 144 seats |

## **EQUIPMENT INCLUDES**

- standard fixed lighting and air conditioning
- cherry wood head table (up to 6m in length) and podium
- motorised screen (4x3m)
- amplification
- 4 microphones on the head table
- 2 microphones at the podium
- 1 wireless microphones
- 3 fixed interpreter booths
- dedicated a/v control room

## HALL FEATURES

- accreditation desk near the room
- natural light, blackout curtains
- folding desk seats, partly removable