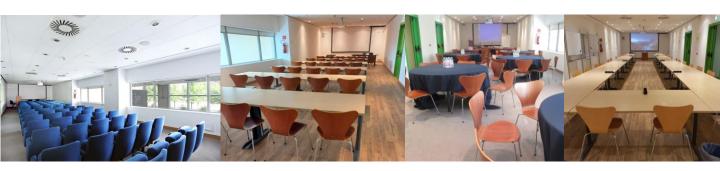

## **ROOMS PARIGI AND ROMA – mezzanine level**

|        |                      |                | ₩            |              |              |
|--------|----------------------|----------------|--------------|--------------|--------------|
| 102smq | h 2,75m<br>20mx5,10m | 75 fixed seats | max 48 seats | max 40 seats | max 64 seats |

## **EQUIPMENT INCLUDES**

- standard fixed lighting and air conditioning
- cherry wood head table (2m in length) and podium
- fixed screen
- amplification
- 2 microphones on the head table
- 1 microphones at the podium

## **HALL FEATURES**

- accreditation desk near the room
- natural light, blackout curtains
- folding desk seats, partly removable